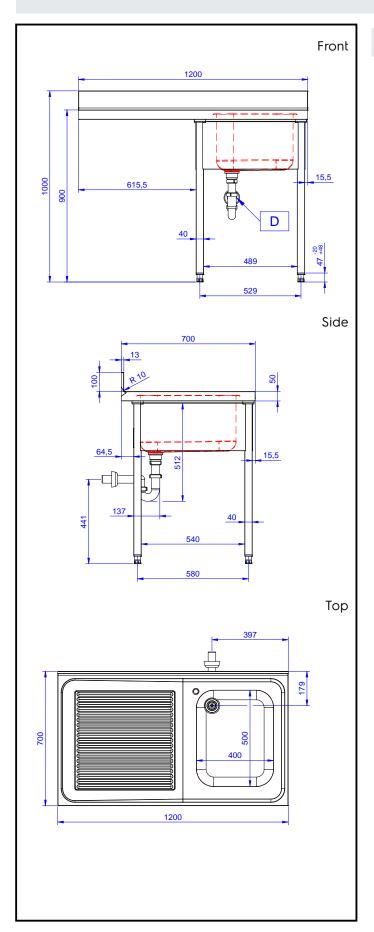

## **Key Information:**

External dimensions, Width:

133192 (NSBD1217L)

External dimensions, Depth: 700 mm

External dimensions, Height: 1000 mm

Upstand Dimensions, Height: 13 mm

Upstand Dimensions, Radius: R=11

Bowls number 1200 mm

Restand Dimensions, Radius: R=11

Bowl dimensions 400x500xH320

Net weight: 32.3 kg