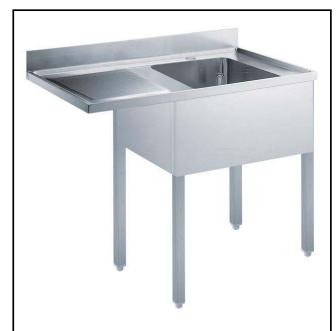

Sink Unit for Undercounter Dishwasher with 1 bowl W400xD500xH300mm and left hand drainer, 1200mm

### Item No.

Made from 304 AISI stainless steel. The 50mm high worktop in 304 AISI stainless steel, 1mm in thickness, is sound-deadened and has an overflow rim and welded corners. Integral rear upstand, h=100mm, with 10mm radius. Allround apron. Square section legs 40x40mm on 1" height-adjustable feet (+/-20mm). Bowl W400xD500xH300mm with overflow pipe and 2"drain hole; left hand drainer. An undercounter dishwasher can be placed under the drainer.